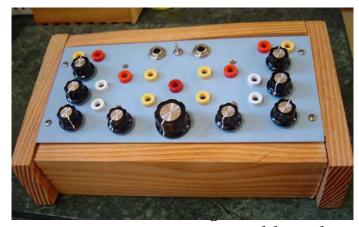

## Deluxe Edition Extra Features:

- manual and voltage control of oscillator wave shape
- stylish oiled fir case

deluxe edition

Both instruments run on 2 9v batteries. Current drain is low, typically offering 50+ hours of battery life. The circuitry is hand-built with premium parts, using discrete transistors, no chips. Instruments are supplied with a set of banana cables for patching. Input and output are via standard 1/4" connectors. Output is a hot line level, for extra buzz.