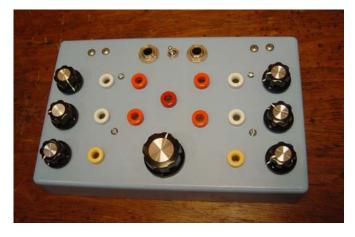

## Little Boy Blue

modular synthesizer for live performance

standard edition

## Features:

- 2 voltage controlled ramp (sawtooth) oscillators
- 1/4" input with variable gain
- envelope follower with optional inverter
- 2 channel mixer
- intermodulating output stage

## Deluxe Edition Extra Features:

- manual and voltage control of oscillator wave shape
- stylish oiled fir case

deluxe edition

Both instruments run on 2 9v batteries. Current drain is low, typically offering 50+ hours of battery life. The circuitry is hand-built with premium parts, using discrete transistors, no chips. Instruments are supplied with a set of banana cables for patching. Input and output are via standard 1/4" connectors. Output is a hot line level, for extra buzz.